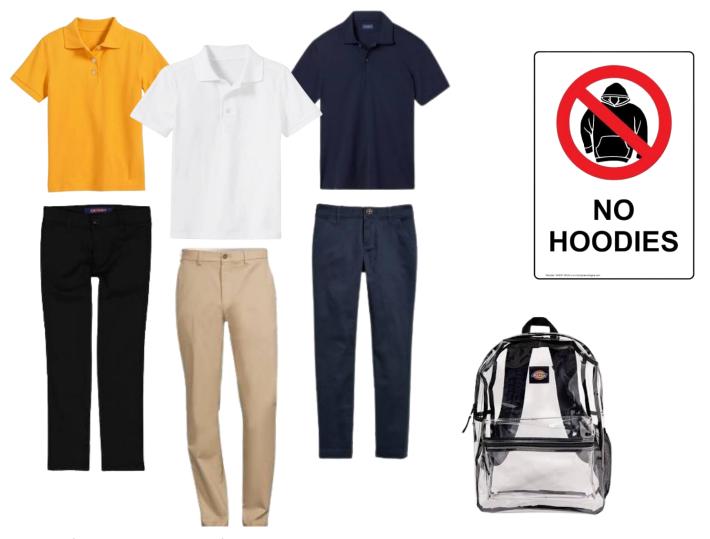

## 🧱 Ross Elementary School Uniforms 🎎

**Shirts: Gold, White and Navy ONLY!** 

Pants: Black, Khaki and Navy ONLY!

- Collared Solid Color Shirts (Gold, White, or Navy) ONLY, Shirts MUST be tucked inside pants at all times. Light Solid Color Jackets/ Cardigans in approved school colors can be worn. NO HOODIES OF ANY KIND ARE PERMITTED.
- Pants, Skirts, Jumpers in Solid Navy, Black, or Khaki. Pants should be straight-leg or bootcut. No form-fitting pants (i.e. jeggings, leggings, or spandex); Skirts/jumpers must be below the knee.
- Permitted Bags: Student backpacks MUST be clear. NO MESH or REGULAR BACKPACKS!
- Permitted Shoes: Athletic shoes, Sandals with straps on heels, No Crocs or Slides
- Denim is allowed on ANNOUNCED Dress Down Days ONLY